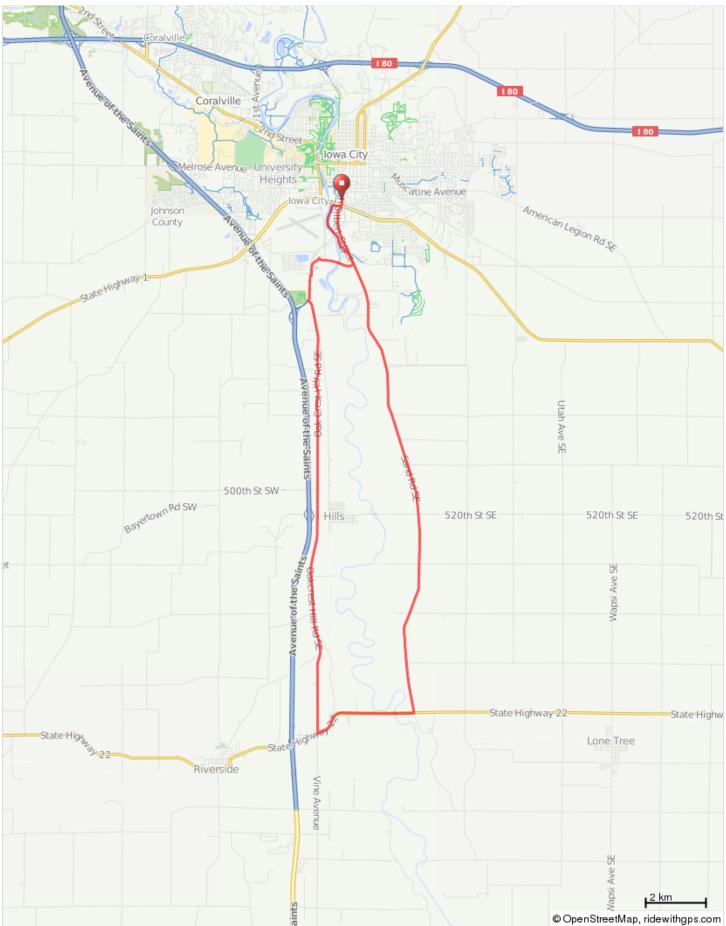

## Iowa City to Riverside Loop

## Iowa City to Riverside Loop

| 0.  | 4             | Meet at Hamm's Home Interiors,<br>1134 S. Gilbert St.L onto S Gilbert St |
|-----|---------------|--------------------------------------------------------------------------|
| 1.  | 1             | Continue onto County Rd<br>W66/Sand Rd SE                                |
| 2.  | $\rightarrow$ | R onto IA-22 W                                                           |
| З.  | $\rightarrow$ | R onto Vine Ave                                                          |
| 4.  | $\rightarrow$ | R to stay on Oak Crest Hill Rd SE                                        |
| 5.  | $\rightarrow$ | R onto Riverside Dr                                                      |
| 6.  | ←             | L onto McCollister Blvd                                                  |
| 7.  | $\rightarrow$ | Slight R toward S Gilbert St                                             |
| 8.  | ←             | L toward S Gilbert St                                                    |
| 9.  | $\rightarrow$ | R toward S Gilbert St                                                    |
| 10. | $\rightarrow$ | R onto S Gilbert St                                                      |
| 11. | ←             | L toward Iowa River rc Trail                                             |
| 12. | $\rightarrow$ | R toward Iowa River rc Trail                                             |
| 13. | ←             | L toward Iowa River rc Trail                                             |
| 14. | $\rightarrow$ | R toward Iowa River rc Trail                                             |
| 15. | ~             | L toward Iowa River rc Trail                                             |
|     |               | 24.2 miles. +598/-589 feet                                               |

- -

| 16  | _             | R onto Iowa River rc Trail   |
|-----|---------------|------------------------------|
| 10. |               |                              |
| 17. | $\rightarrow$ | Slight R toward S Gilbert St |
| 18. | ←             | L onto S Gilbert St          |
| 19. | $\rightarrow$ | R onto E 2nd St              |

## 1.3 miles. +25/-27 feet