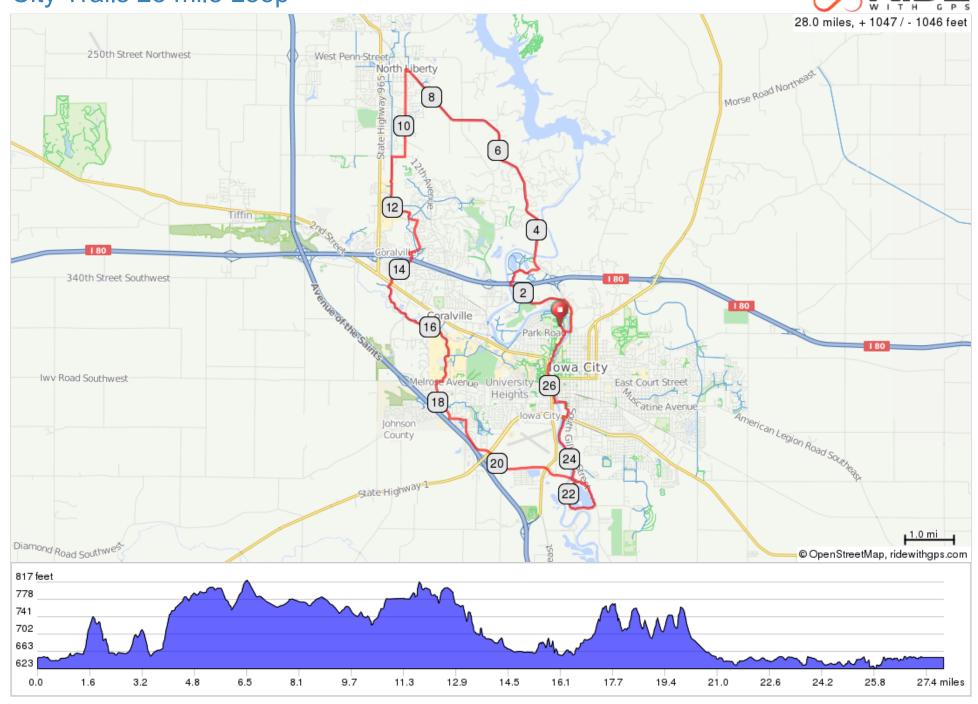

## City Trails 28 mile Loop

| 0.0  | <b>&gt;</b>   | Start of route                                                                           |
|------|---------------|------------------------------------------------------------------------------------------|
| 0.0  | <b>↑</b>      | Meet At Shakespear Theater Parking Lot. Exit Park to the L and L onto Dubuque St. Trail. |
| 1.0  | <b>←</b>      | L onto Foster Rd                                                                         |
| 1.7  | $\rightarrow$ | R onto Algonquin Rd                                                                      |
| 1.8  | <b>←</b>      | L onto Arch Rock Rd                                                                      |
| 1.9  | $\rightarrow$ | R at Mackinaw Dr                                                                         |
| 2.0  | <b>←</b>      | L onto Manitou Trail                                                                     |
| 3.2  | <b>←</b>      | L onto Dubuque St NE                                                                     |
| 8.8  | <b>←</b>      | L onto E Cherry St                                                                       |
| 8.8  | <b>←</b>      | L onto N Front St                                                                        |
| 10.6 | $\rightarrow$ | R onto W Forevergreen Rd                                                                 |
| 10.9 | <b>←</b>      | L onto N Ridge Trail                                                                     |
| 12.5 | <b>←</b>      | L at Old Hospital Rd                                                                     |
| 12.5 | $\rightarrow$ | R onto Oakdale Rd                                                                        |
| 12.7 | $\rightarrow$ | R onto Lynncrest Dr                                                                      |
| 13.2 | $\rightarrow$ | R onto Holiday Rd                                                                        |
| 14.0 | <b>←</b>      | L toward N Ridge Trail                                                                   |
| 14.7 | <b>←</b>      | L onto 25th Ave                                                                          |
| 15.0 | <b>←</b>      | L onto Clear Creek Trail                                                                 |
| 15.0 | <b>←</b>      | L to stay on Clear Creek Trail                                                           |
| 16.8 | $\rightarrow$ | R to stay on Clear Creek Trail                                                           |
| 17.3 | $\rightarrow$ | R onto Hawkeye Park Rd                                                                   |
| 18.0 | <b>←</b>      | L onto Dublin Dr                                                                         |
| 18.3 | <b>←</b>      | L onto Tipperary Rd                                                                      |
| 18.5 | <b>←</b>      | L onto Shannon Dr                                                                        |
| 18.9 | <b>←</b>      | L onto Rohret Rd                                                                         |
| 19.3 | $\rightarrow$ | R onto Mormon Trek Blvd                                                                  |
| 21.6 | <b>↑</b>      | Continue onto McCollister Blvd                                                           |
| 22.2 | $\rightarrow$ | R and circle the lake.                                                                   |
| 24.1 | $\rightarrow$ | R onto Iowa River rc Trail                                                               |
| 27.0 | $\rightarrow$ | R onto Iowa River rc Trail                                                               |
| 27.9 | <b>↑</b>      | Follow trail back to City Park                                                           |
| 28.0 | -             | End of route                                                                             |