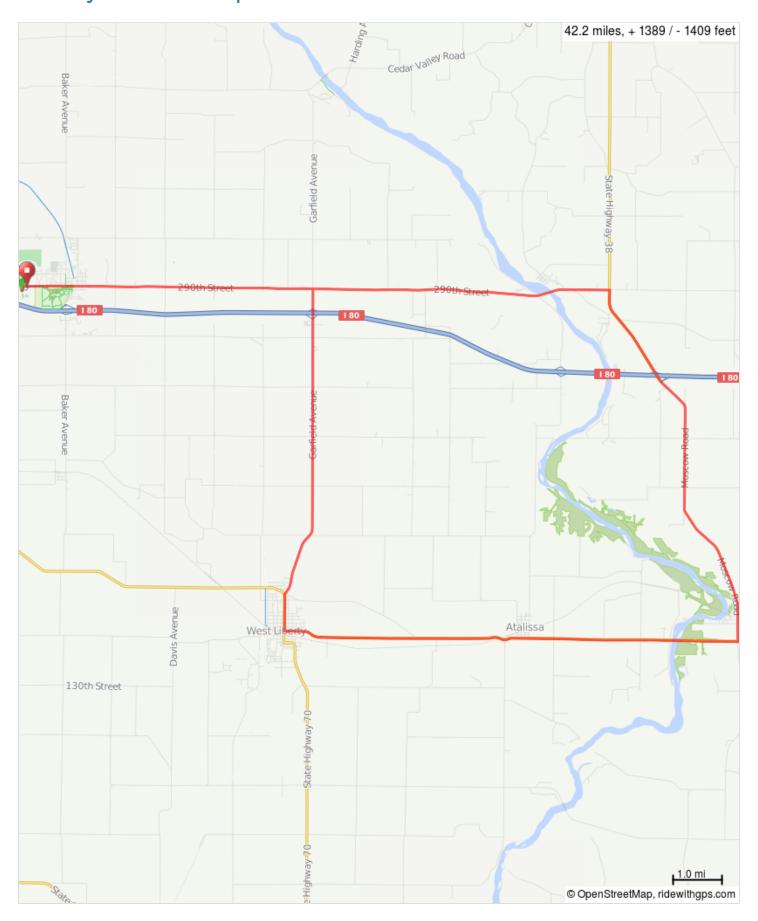

## West Branch, Rochester, Moscow, West Liberty 37 mile loop

## West Branch, Rochester, Moscow, West Liberty 37 mile loop

| 1.  | 0.0  | -             | Start of route                                                                  |
|-----|------|---------------|---------------------------------------------------------------------------------|
| 2.  | 0.0  | <b>→</b>      | Start at West Branch High<br>School. R toward W Main<br>St                      |
| 3.  | 1.7  | 1             | Continue onto 290th St/F44.                                                     |
| 4.  | 12.1 | $\rightarrow$ | R onto IA-38 S                                                                  |
| 5.  | 14.2 | 1             | Continue onto Moscow Rd through Moscow.                                         |
| 6.  | 20.1 | $\rightarrow$ | R onto US-6 W                                                                   |
| 7.  | 29.3 | <b>→</b>      | R onto N Columbus St and through West Liberty. There are many lunch stops here. |
| 8.  | 30.1 | $\rightarrow$ | R onto Garfield Ave                                                             |
| 9.  | 36.4 | <b>←</b>      | L onto 290th St/F44 and back to West Branch.                                    |
| 10. | 42.2 | <b>&gt;</b>   | End of route                                                                    |