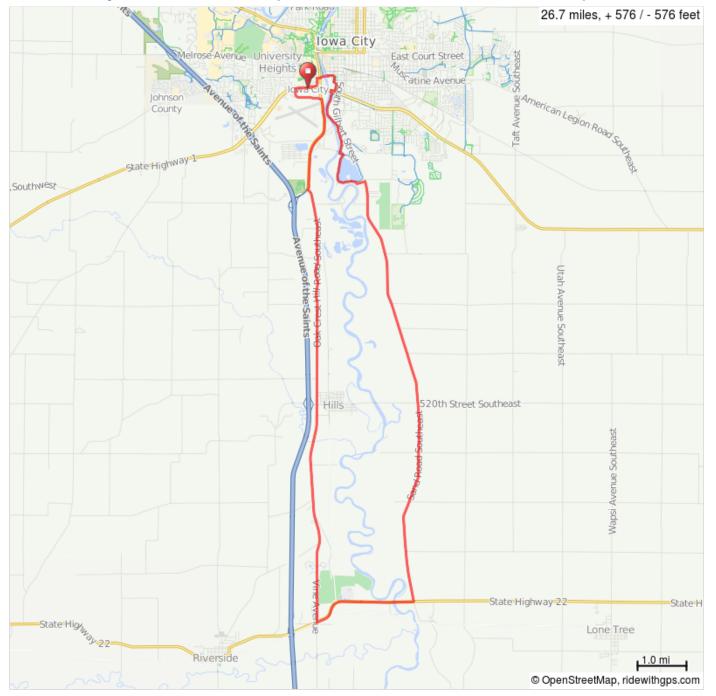

## Iowa City Hudson's Tap to Riverside Casino Loop 27 mi.

Start at Hudson's Tap on Hwy
1. Ride the trail to Benton St
and south to Terry Trueblood
Park. Continue south to Hwy
22 past Riverside Casino.
Return on Oakcrest Hills
Road.

## Iowa City Hudson's Tap to Riverside Casino Loop 27 mi.

| 1.  | 0.0  | P             | Start of route                                                                   |
|-----|------|---------------|----------------------------------------------------------------------------------|
| 2.  | 0.2  | <b>←</b>      | Meet at Hudson's Southside Tap. Ride past Paul's Discount and L onto Orchard St. |
| 3.  | 0.4  | $\rightarrow$ | R on to Benton St. Cross Rivierside St and hop onto trail.                       |
| 4.  | 8.0  | $\rightarrow$ | Follow Benton St and R onto S Clinton St/Kirkwood Ave                            |
| 5.  | 0.9  | $\rightarrow$ | Continue onto the trail and ride south to Terry Trueblood Park.                  |
| 6.  | 3.8  | $\rightarrow$ | R onto Sand Road. Follow this all the way to Hwy 22.                             |
| 7.  | 12.6 | $\rightarrow$ | R onto IA-22 W                                                                   |
| 8.  | 14.8 | $\rightarrow$ | Ride past the casino and R onto Vine Ave/Oakcrest Hill Road                      |
| 9.  | 23.7 | $\rightarrow$ | R onto Old Hwy 218 S                                                             |
| 10. | 25.2 | 1             | Continue straight onto S Riverside Dr                                            |
| 11. | 25.7 | <b>←</b>      | After the airport, L onto Ruppert Rd                                             |
| 12. | 26.3 | $\rightarrow$ | Pass Deery Brother Dodge and R onto trail along Hwy 1S                           |
| 13. | 26.7 | <b>←</b>      | L and back to Hudson's Tap                                                       |
| 14. | 26.7 | <b>&gt;</b>   | End of route                                                                     |